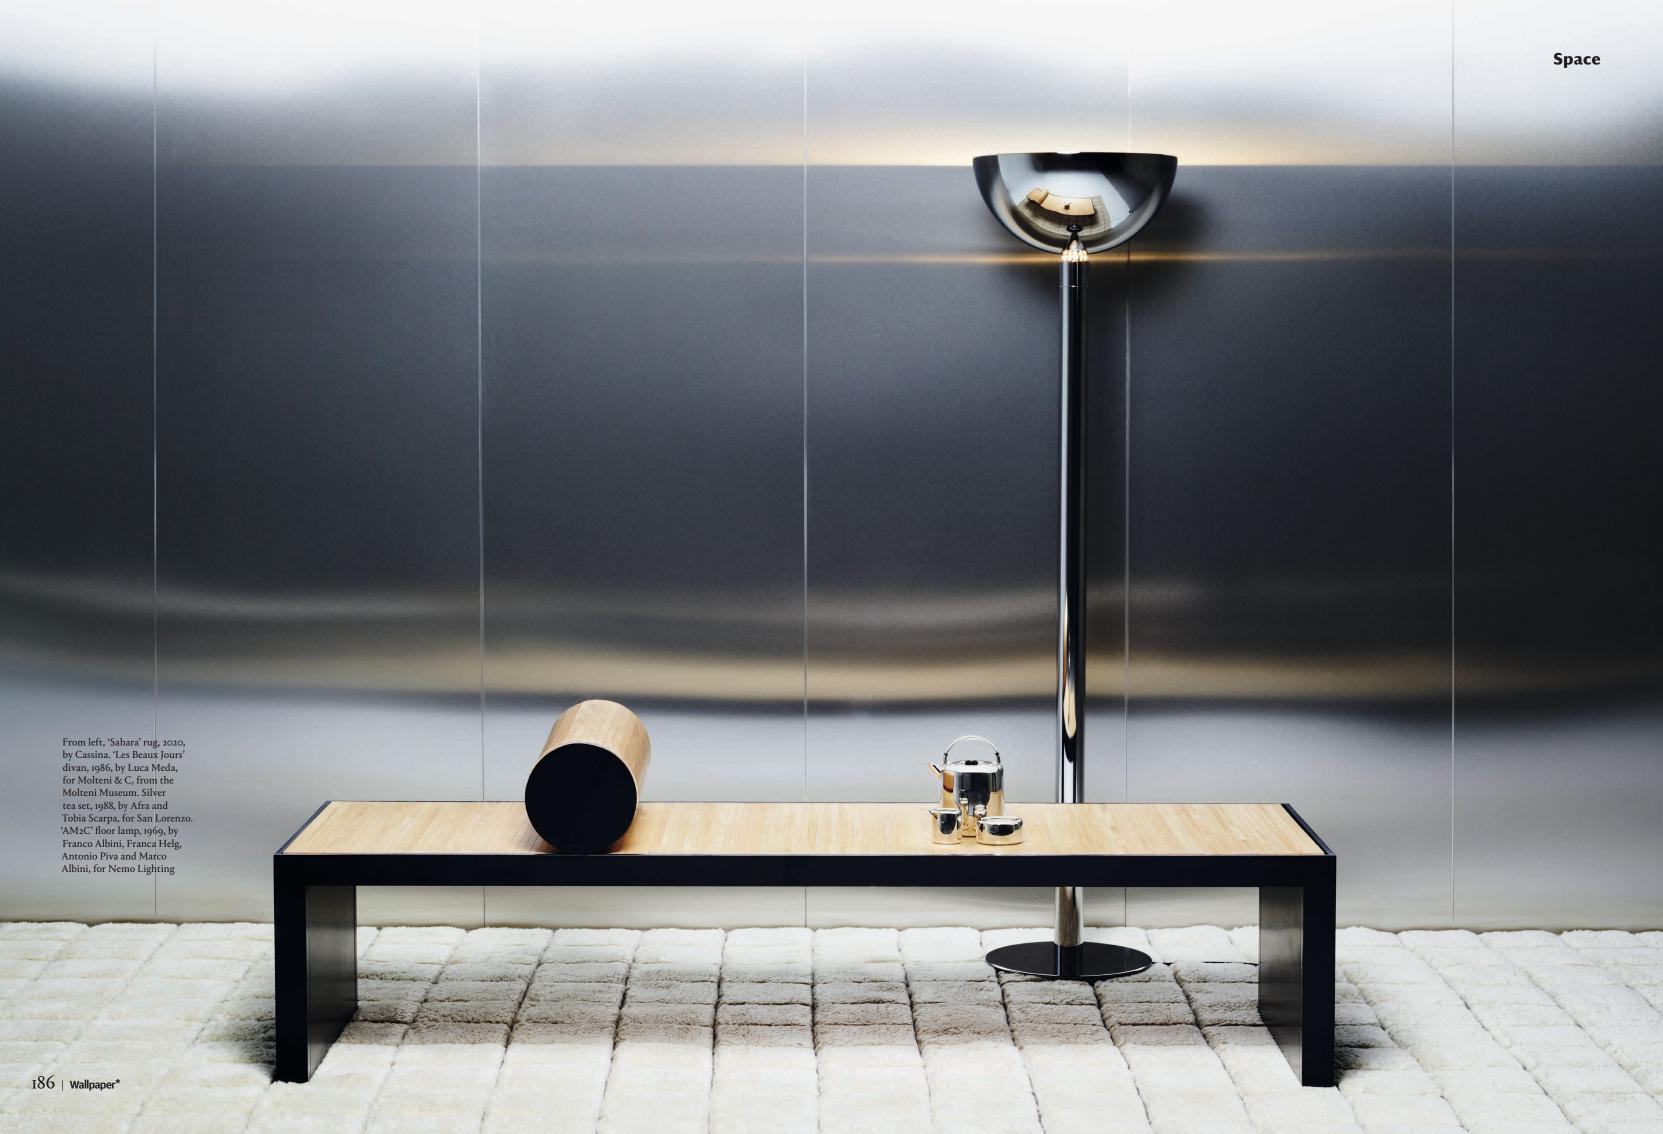

## **Space** Opposite, from left, 'Sedia No. 95' chair, 1990, by Paolo Pallucco, from Ketabi Bourdet. 'Bramante' cabinet, 1974 (reissued 2019), by Kazuhide Takahama, for Cassina. 'Diane' vase, 1994, by Ettore Sottsass, for Manufacture de Sèvres. 'Boa' vase, 2004, by Pierre Charpin, for Venini. 'La Cupola' pot, 2001, by Aldo Rossi, for Alessi, from the Alessi Museum. 'SP63' mirror, 1960s, by Ettore Sottsass, for Poltronova, from Società Antiquaria at 1stDibs This page, from left, 'Ouverture' sofa, 1982 (reissued 2022), by Pierluigi Cerri, for Poltrona Frau. 'Principles' table, 2022, by OMA, for UniFor. Sugar bowl, 1986; 'La Conica' espresso maker, 1984, both by Aldo Rossi, for Alessi. 'Nude' coffee cup, 2003, by Matteo Thun, for Illy