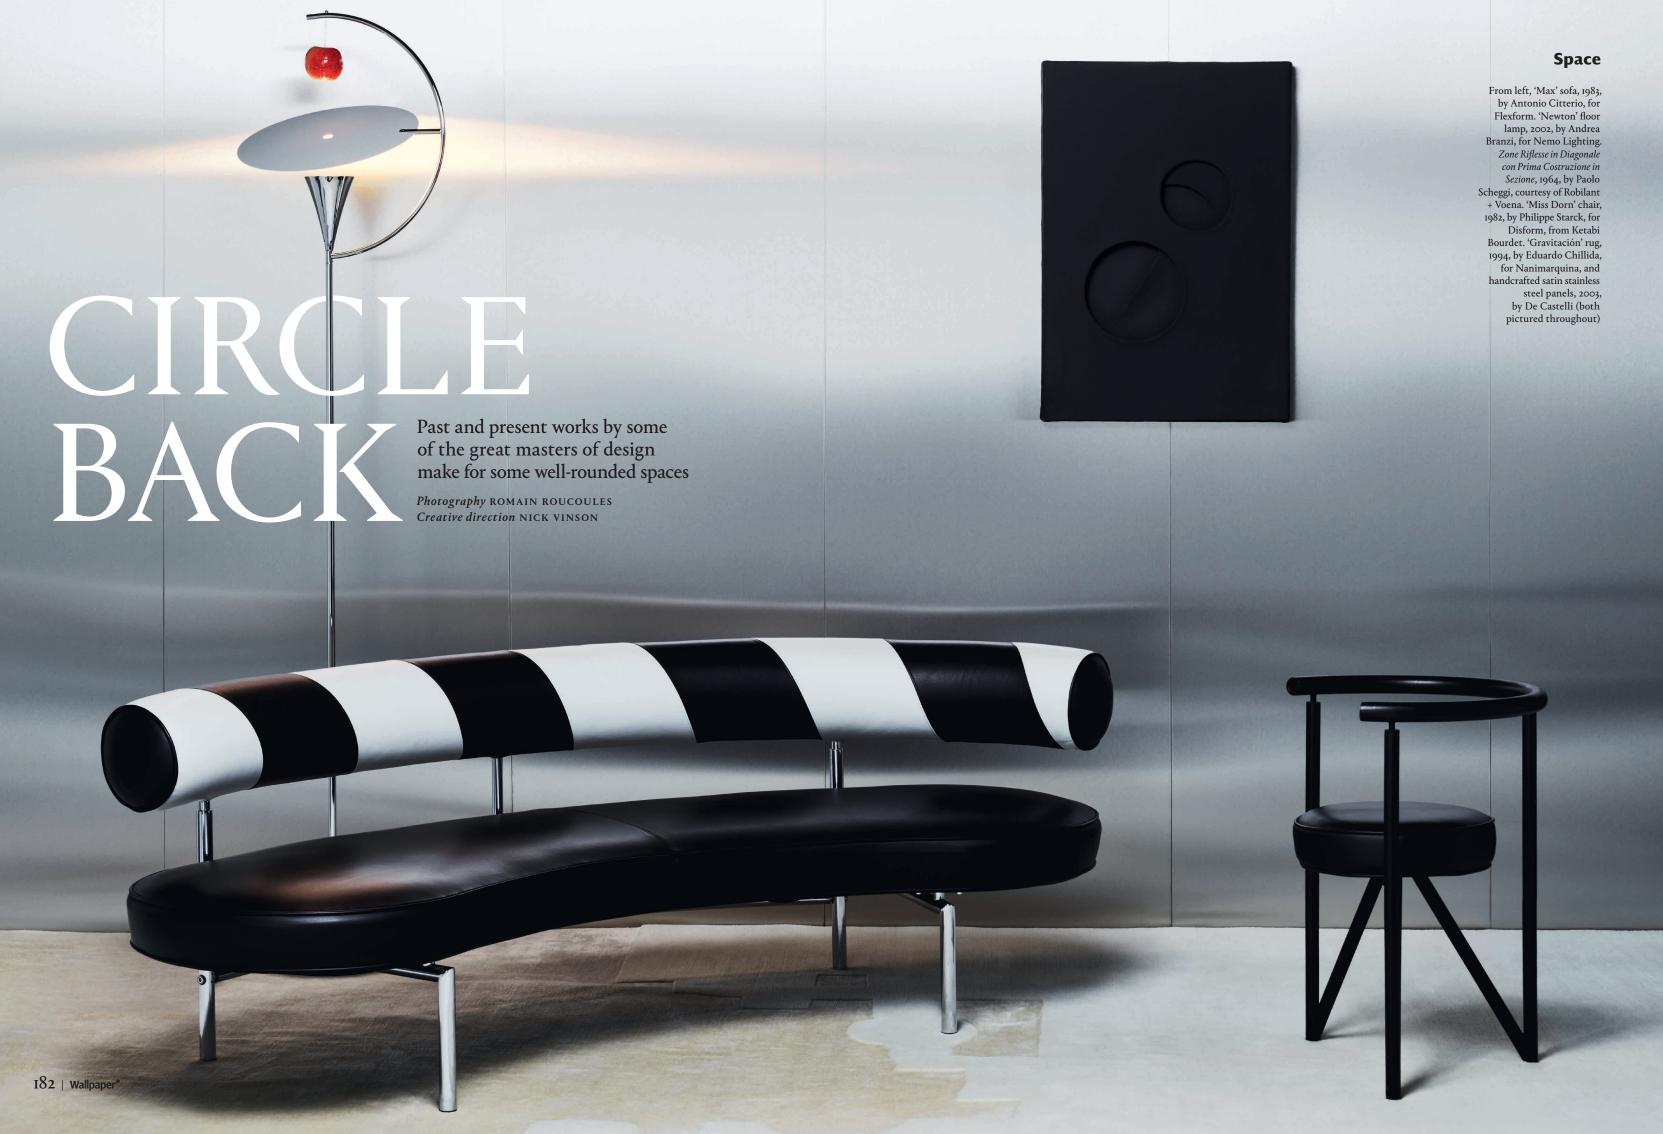

## **Space** Opposite, from left, 'Sedia No. 95' chair, 1990, by Paolo Pallucco, from Ketabi Bourdet. 'Bramante' cabinet, 1974 (reissued 2019), by Kazuhide Takahama, for Cassina. 'Diane' vase, 1994, by Ettore Sottsass, for Manufacture de Sèvres. 'Boa' vase, 2004, by Pierre Charpin, for Venini. 'La Cupola' pot, 2001, by Aldo Rossi, for Alessi, from the Alessi Museum. 'SP63' mirror, 1960s, by Ettore Sottsass, for Poltronova, from Società Antiquaria at 1stDibs This page, from left, 'Ouverture' sofa, 1982 (reissued 2022), by Pierluigi Cerri, for Poltrona Frau. 'Principles' table, 2022, by OMA, for UniFor. Sugar bowl, 1986; 'La Conica' espresso maker, 1984, both by Aldo Rossi, for Alessi. 'Nude' coffee cup, 2003, by Matteo Thun, for Illy