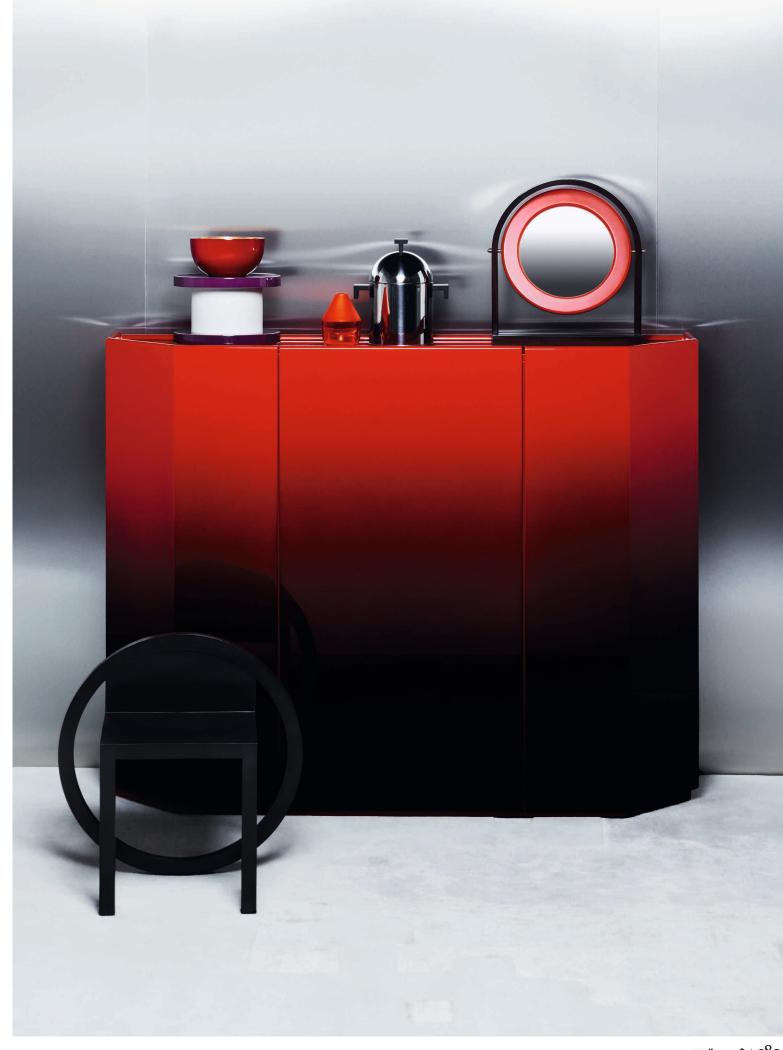

## **Space** Opposite, from left, 'Sedia No. 95' chair, 1990, by Paolo Pallucco, from Ketabi Bourdet. 'Bramante' cabinet, 1974 (reissued 2019), by Kazuhide Takahama, for Cassina. 'Diane' vase, 1994, by Ettore Sottsass, for Manufacture de Sèvres. 'Boa' vase, 2004, by Pierre Charpin, for Venini. 'La Cupola' pot, 2001, by Aldo Rossi, for Alessi, from the Alessi Museum. 'SP63' mirror, 1960s, by Ettore Sottsass, for Poltronova, from Società Antiquaria at 1stDibs This page, from left, 'Ouverture' sofa, 1982 (reissued 2022), by Pierluigi Cerri, for Poltrona Frau. 'Principles' table, 2022, by OMA, for UniFor. Sugar bowl, 1986; 'La Conica' espresso maker, 1984, both by Aldo Rossi, for Alessi. 'Nude' coffee cup, 2003, by Matteo Thun, for Illy