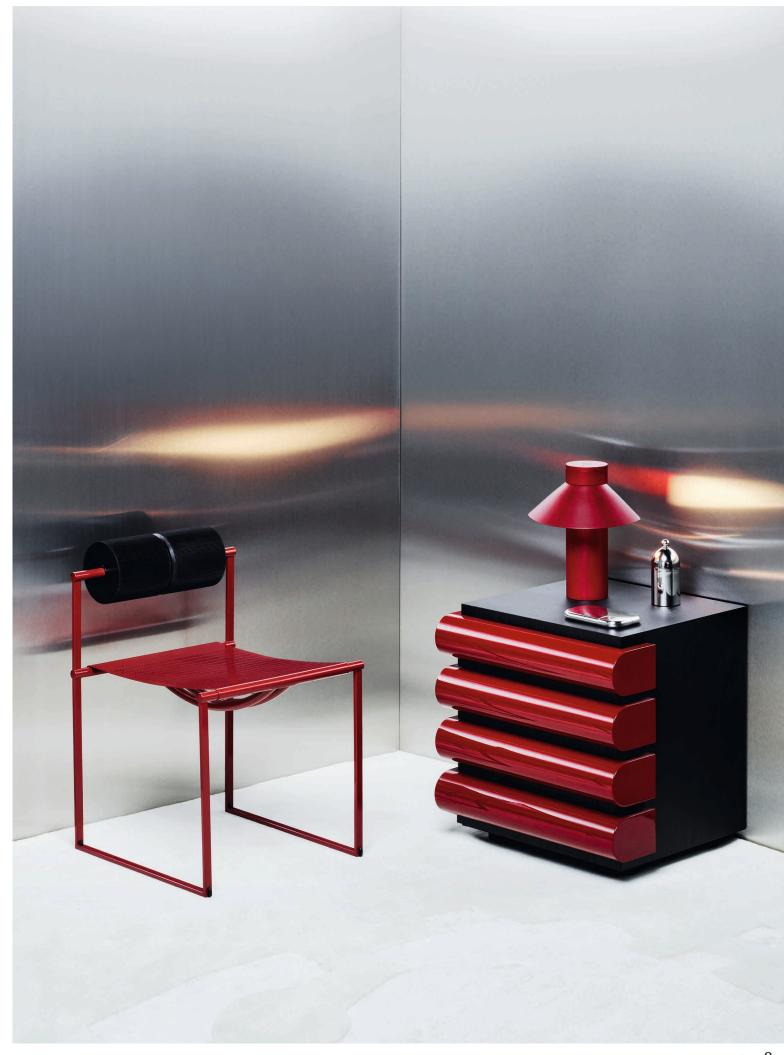

## **Space** Opposite, from left, 'Sedia No. 95' chair, 1990, by Paolo Pallucco, from Ketabi Bourdet. 'Bramante' cabinet, 1974 (reissued 2019), by Kazuhide Takahama, for Cassina. 'Diane' vase, 1994, by Ettore Sottsass, for Manufacture de Sèvres. 'Boa' vase, 2004, by Pierre Charpin, for Venini. 'La Cupola' pot, 2001, by Aldo Rossi, for Alessi, from the Alessi Museum. 'SP63' mirror, 1960s, by Ettore Sottsass, for Poltronova, from Società Antiquaria at 1stDibs This page, from left, 'Ouverture' sofa, 1982 (reissued 2022), by Pierluigi Cerri, for Poltrona Frau. 'Principles' table, 2022, by OMA, for UniFor. Sugar bowl, 1986; 'La Conica' espresso maker, 1984, both by Aldo Rossi, for Alessi. 'Nude' coffee cup, 2003, by Matteo Thun, for Illy