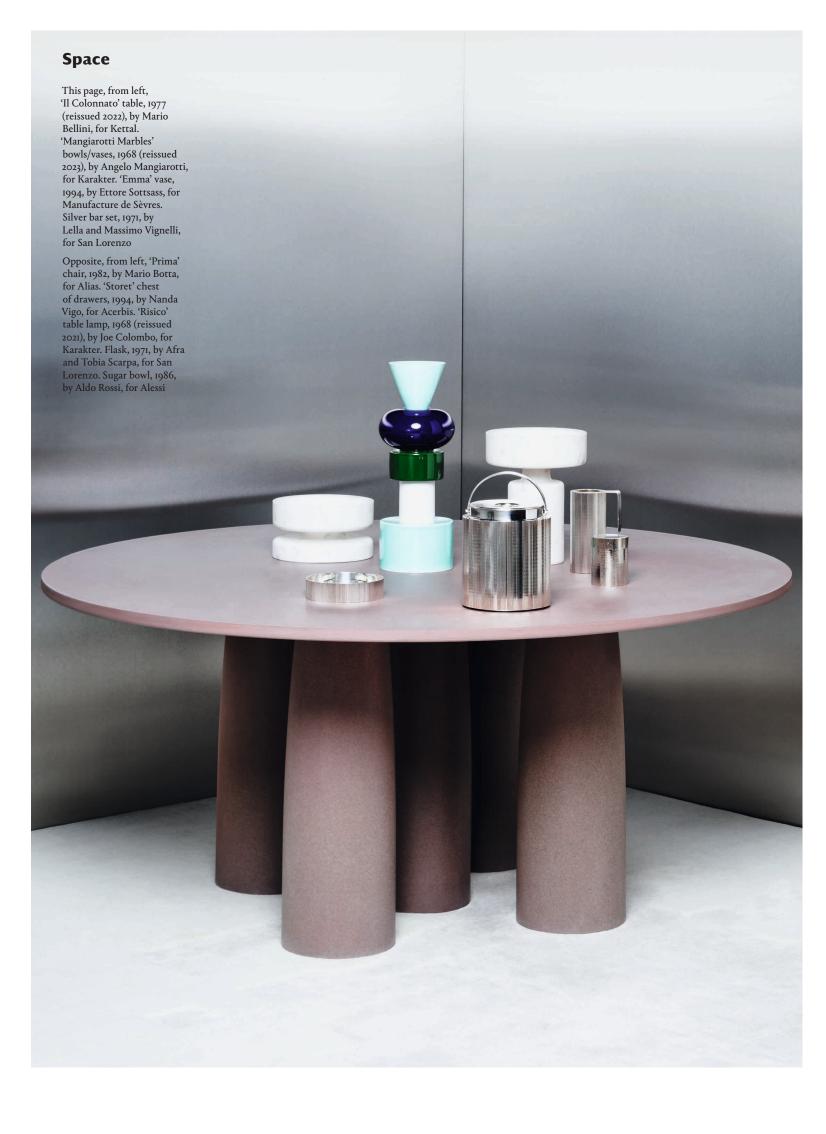

## **Space** Opposite, from left, 'Sedia No. 95' chair, 1990, by Paolo Pallucco, from Ketabi Bourdet. 'Bramante' cabinet, 1974 (reissued 2019), by Kazuhide Takahama, for Cassina. 'Diane' vase, 1994, by Ettore Sottsass, for Manufacture de Sèvres. 'Boa' vase, 2004, by Pierre Charpin, for Venini. 'La Cupola' pot, 2001, by Aldo Rossi, for Alessi, from the Alessi Museum. 'SP63' mirror, 1960s, by Ettore Sottsass, for Poltronova, from Società Antiquaria at 1stDibs This page, from left, 'Ouverture' sofa, 1982 (reissued 2022), by Pierluigi Cerri, for Poltrona Frau. 'Principles' table, 2022, by OMA, for UniFor. Sugar bowl, 1986; 'La Conica' espresso maker, 1984, both by Aldo Rossi, for Alessi. 'Nude' coffee cup, 2003, by Matteo Thun, for Illy