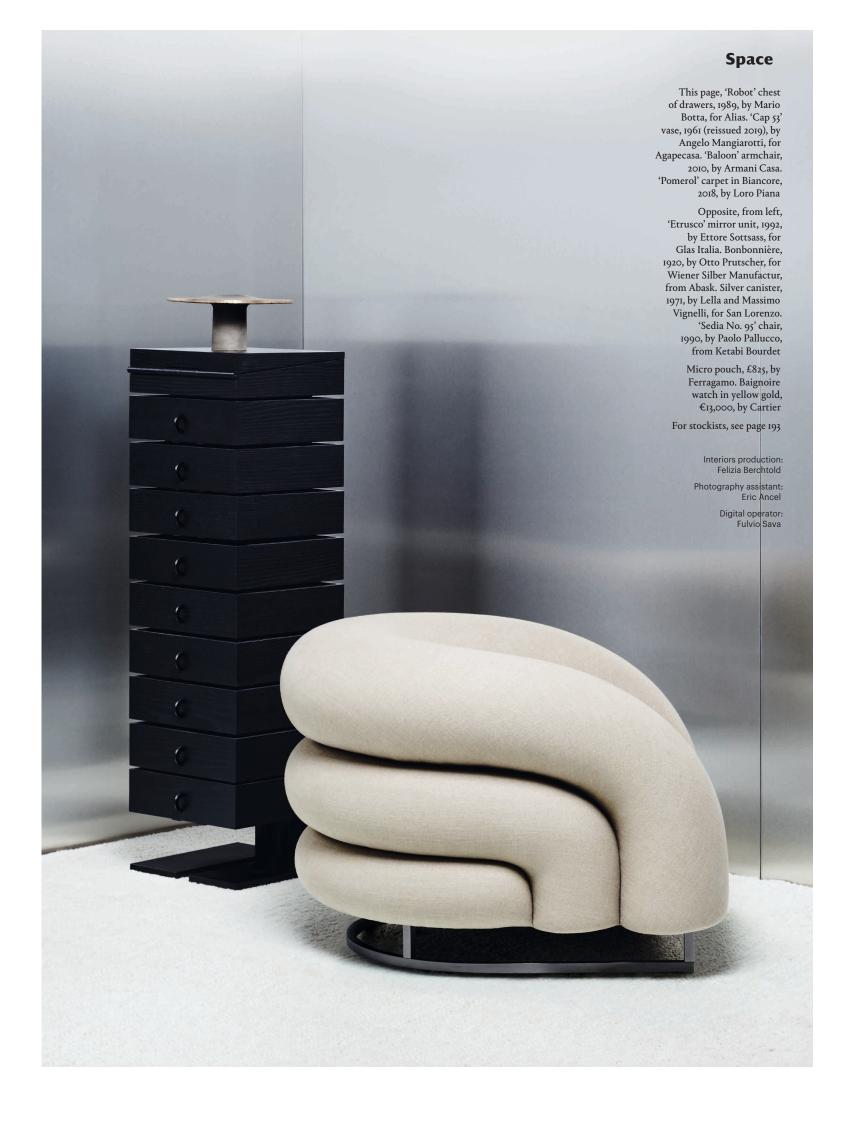

## **Space** Opposite, from left, 'Sedia No. 95' chair, 1990, by Paolo Pallucco, from Ketabi Bourdet. 'Bramante' cabinet, 1974 (reissued 2019), by Kazuhide Takahama, for Cassina. 'Diane' vase, 1994, by Ettore Sottsass, for Manufacture de Sèvres. 'Boa' vase, 2004, by Pierre Charpin, for Venini. 'La Cupola' pot, 2001, by Aldo Rossi, for Alessi, from the Alessi Museum. 'SP63' mirror, 1960s, by Ettore Sottsass, for Poltronova, from Società Antiquaria at 1stDibs This page, from left, 'Ouverture' sofa, 1982 (reissued 2022), by Pierluigi Cerri, for Poltrona Frau. 'Principles' table, 2022, by OMA, for UniFor. Sugar bowl, 1986; 'La Conica' espresso maker, 1984, both by Aldo Rossi, for Alessi. 'Nude' coffee cup, 2003, by Matteo Thun, for Illy