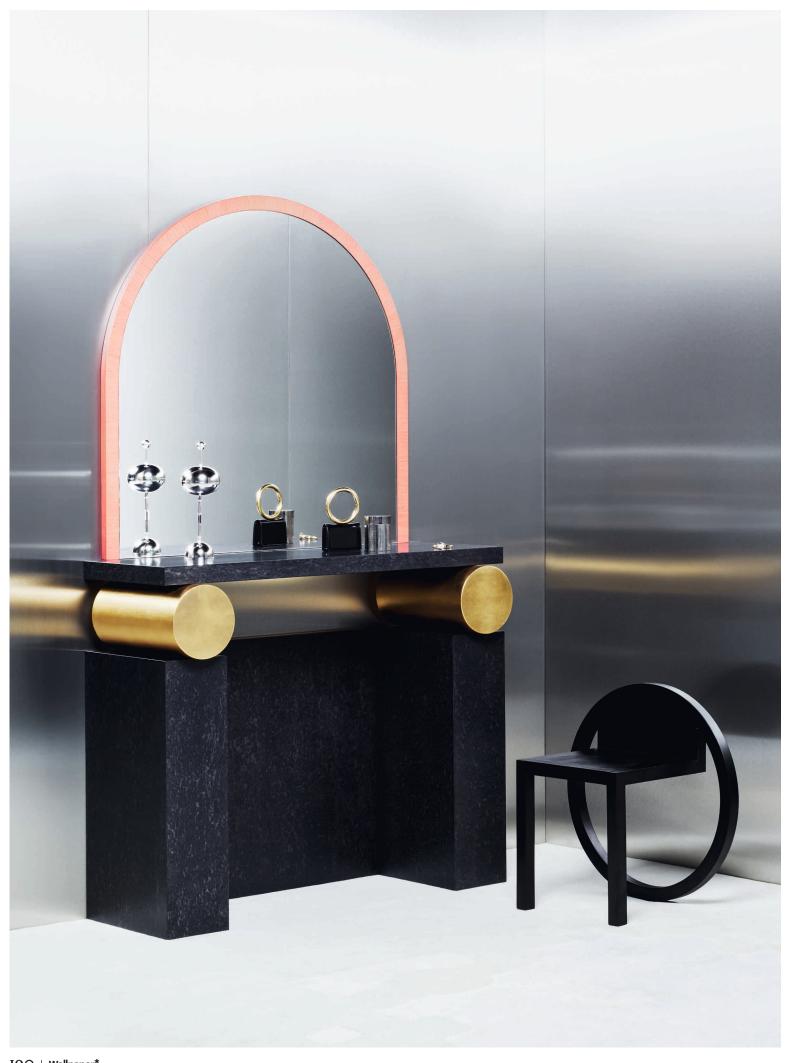

## **Space** Opposite, from left, 'Sedia No. 95' chair, 1990, by Paolo Pallucco, from Ketabi Bourdet. 'Bramante' cabinet, 1974 (reissued 2019), by Kazuhide Takahama, for Cassina. 'Diane' vase, 1994, by Ettore Sottsass, for Manufacture de Sèvres. 'Boa' vase, 2004, by Pierre Charpin, for Venini. 'La Cupola' pot, 2001, by Aldo Rossi, for Alessi, from the Alessi Museum. 'SP63' mirror, 1960s, by Ettore Sottsass, for Poltronova, from Società Antiquaria at 1stDibs This page, from left, 'Ouverture' sofa, 1982 (reissued 2022), by Pierluigi Cerri, for Poltrona Frau. 'Principles' table, 2022, by OMA, for UniFor. Sugar bowl, 1986; 'La Conica' espresso maker, 1984, both by Aldo Rossi, for Alessi. 'Nude' coffee cup, 2003, by Matteo Thun, for Illy